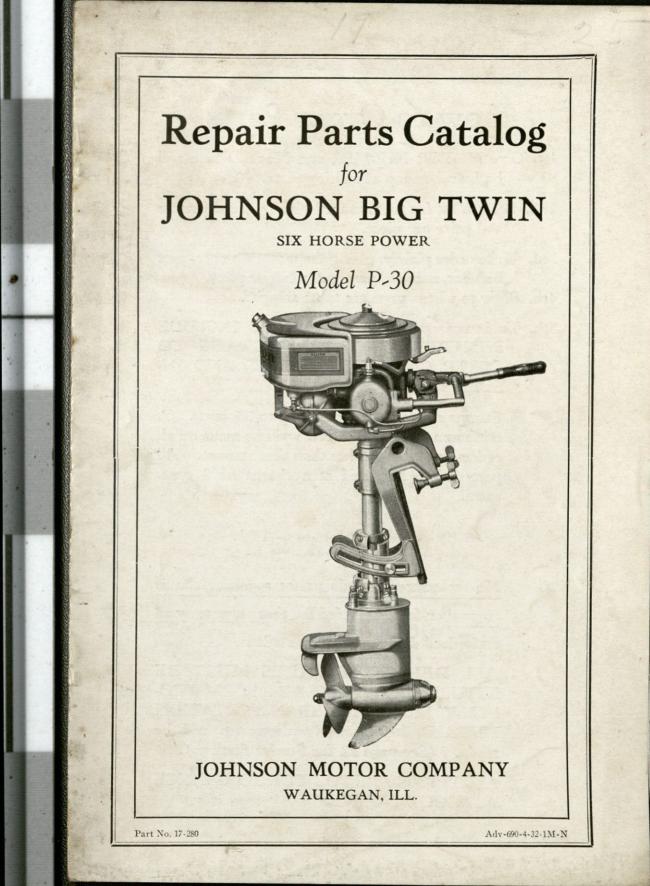

# How to Order Parts

- 1st. Give MOTOR NUMBER and Model, which will be found on top of starting plate.
- 2nd. Look in list for part number which will show name and price per piece.
- 3rd. Write order plainly, giving the motor number, part number, name of part and price per piece.
- 4th. Show to whom parts are to be shipped.
- 5th. To insure quick service, ALWAYS INCLUDE REMITTANCE WITH POSTAGE TO COVER CARRYING CHARGES AND IN-SURANCE.

Stamps are accepted as cash up to 25 cents. A minimum charge of 25 cents will be made on all orders amounting to less than that amount. All parts shipped insured at a charge of 5 cents extra.

# IMPORTANT

No replacements made unless regular claim is entered on form provided for that purpose by all authorized dealers or service stations.

ALL DEFECTIVE PA